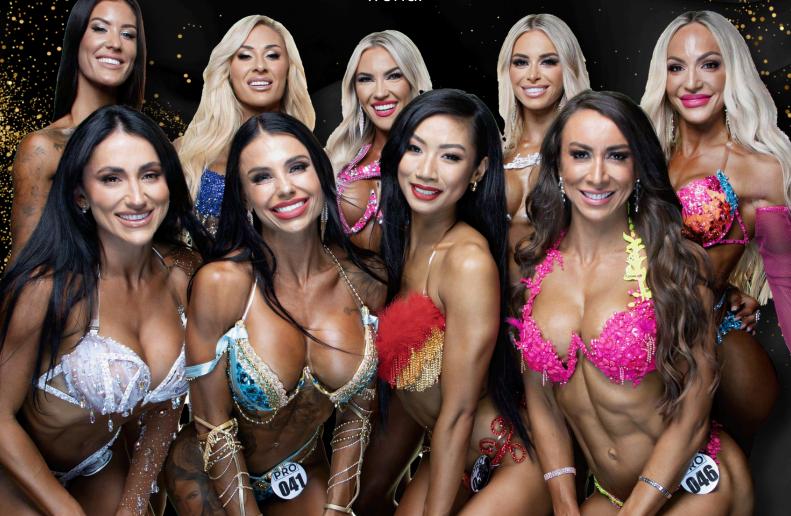

# **BIKINI MODEL**

#### FITNESS • MUSCLE • GLAMOUR

Bikini models should have a toned and small waist/midsection, along with tight abdominal control and no bloating or distension shown in side poses. They should also have full, shapely, and firm glutes without any dimpling. The glutes should remain full and firm even while walking on stage. A small amount of upper body development, including a slight roundness to the shoulders (cap) and back width, will help enhance an hourglass shape.

Overall, the judges are looking for a desirable shape, curves, and an hourglass silhouette. In addition to this, they are also looking for overall beauty, effortless posing, and stage walk, as well as confidence on stage.